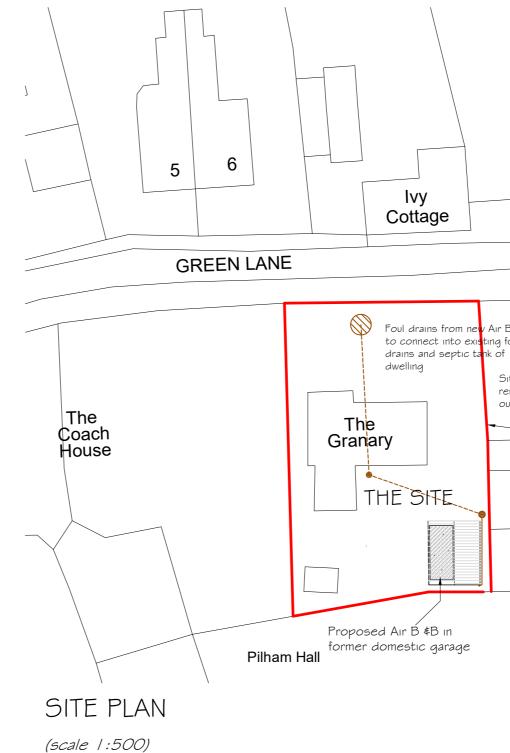

## LOCATION PLAN

(scale 1:2500)

NORTH

© Crown copyright 2023 Ordnance Survey 100053143

| ALL MEASURE<br>MANUFACTUR                                                           | E FROM THESE DRAWINGS CHECK<br>MENTS ON SITE PRIOR TO ANY<br>E OR FABRICATION FOR FIT AND<br>D PRIOR TO ORDERING OF ALL |
|-------------------------------------------------------------------------------------|-------------------------------------------------------------------------------------------------------------------------|
|                                                                                     |                                                                                                                         |
|                                                                                     |                                                                                                                         |
|                                                                                     |                                                                                                                         |
|                                                                                     |                                                                                                                         |
| B \$B<br>foul<br>f<br>bite boundaries to "The Granary"                              | Г                                                                                                                       |
| emain unaltered and are<br>putined in red<br>Holly                                  | oak House                                                                                                               |
|                                                                                     |                                                                                                                         |
|                                                                                     |                                                                                                                         |
|                                                                                     |                                                                                                                         |
| Proposed conversion of existing Garage to Air B & B accommodation at "The Granary", |                                                                                                                         |
| Green Lane, Pilham Gainsborough, Lincolnshire<br>for Mr. Mrs. J. Rollings           |                                                                                                                         |
| DRAWN <i>J.Rollings</i><br>scale<br><i>1:2500 &amp; 1:500</i> (AT A3)               | DATE 27TH JULY 2023<br>REVISION                                                                                         |
| TGGLP/23/01                                                                         | Location & Site Plan                                                                                                    |
|                                                                                     |                                                                                                                         |