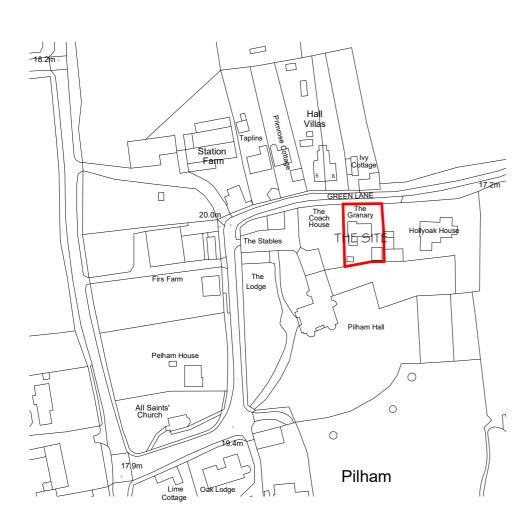

## LOCATION PLAN

(scale 1:2500)

NORTH

© Crown copyright 2023 Ordnance Survey 100053143

| ALL MEASURE<br>MANUFACTUR                                                           | E FROM THESE DRAWINGS CHECK<br>MENTS ON SITE PRIOR TO ANY<br>E OR FABRICATION FOR FIT AND<br>D PRIOR TO ORDERING OF ALL |
|-------------------------------------------------------------------------------------|-------------------------------------------------------------------------------------------------------------------------|
|                                                                                     |                                                                                                                         |
|                                                                                     |                                                                                                                         |
|                                                                                     |                                                                                                                         |
|                                                                                     |                                                                                                                         |
| B \$B<br>foul<br>f<br>bite boundaries to "The Granary"                              | Г                                                                                                                       |
| emain unaltered and are<br>putined in red<br>Holly                                  | oak House                                                                                                               |
|                                                                                     |                                                                                                                         |
|                                                                                     |                                                                                                                         |
|                                                                                     |                                                                                                                         |
| Proposed conversion of existing Garage to Air B & B accommodation at "The Granary", |                                                                                                                         |
| Green Lane, Pilham Gainsborough, Lincolnshire<br>for Mr. Mrs. J. Rollings           |                                                                                                                         |
| DRAWN <i>J.Rollings</i><br>scale<br><i>1:2500 &amp; 1:500</i> (AT A3)               | DATE 27TH JULY 2023<br>REVISION                                                                                         |
| TGGLP/23/01                                                                         | Location & Site Plan                                                                                                    |
|                                                                                     |                                                                                                                         |